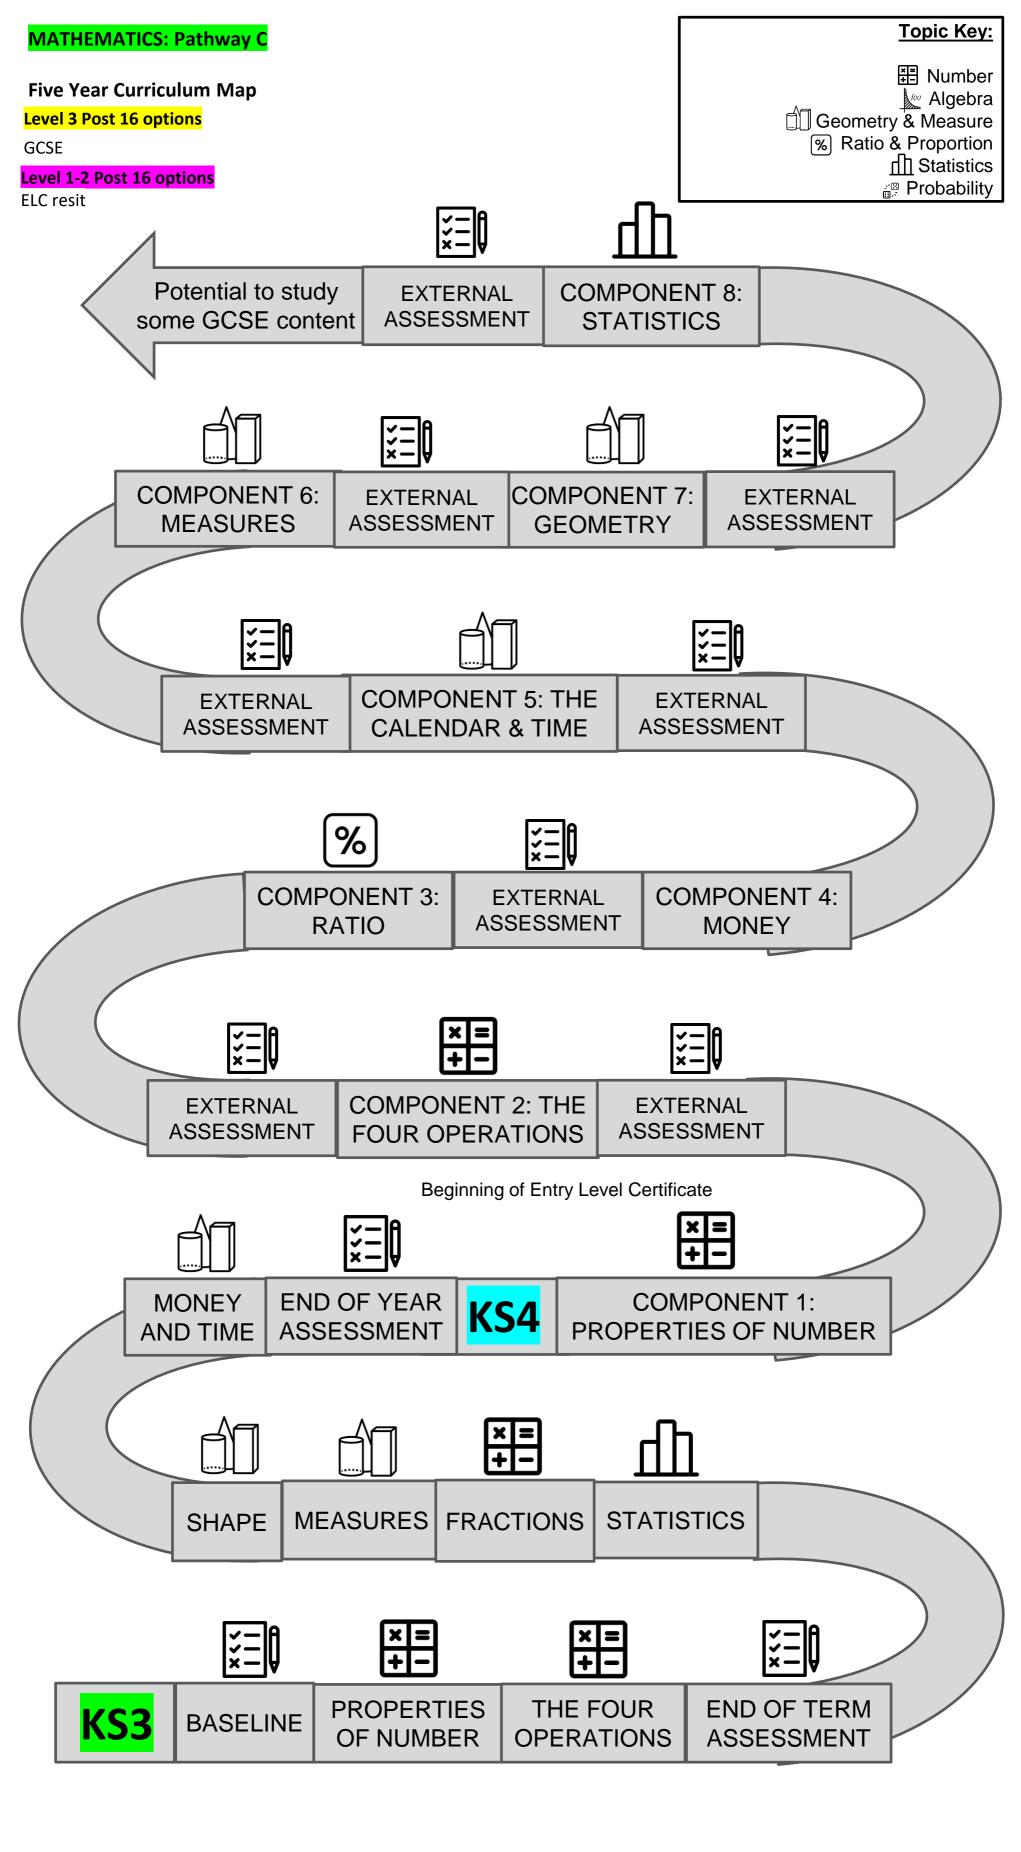

## **Grade 1-3 Post 16 options**

GCSE resit

**Level 3 Post 16 options** 

**GCSE** 

Level 1-2 Post 16 options

ELC resit

**Beginning of Entry Level Certificate**