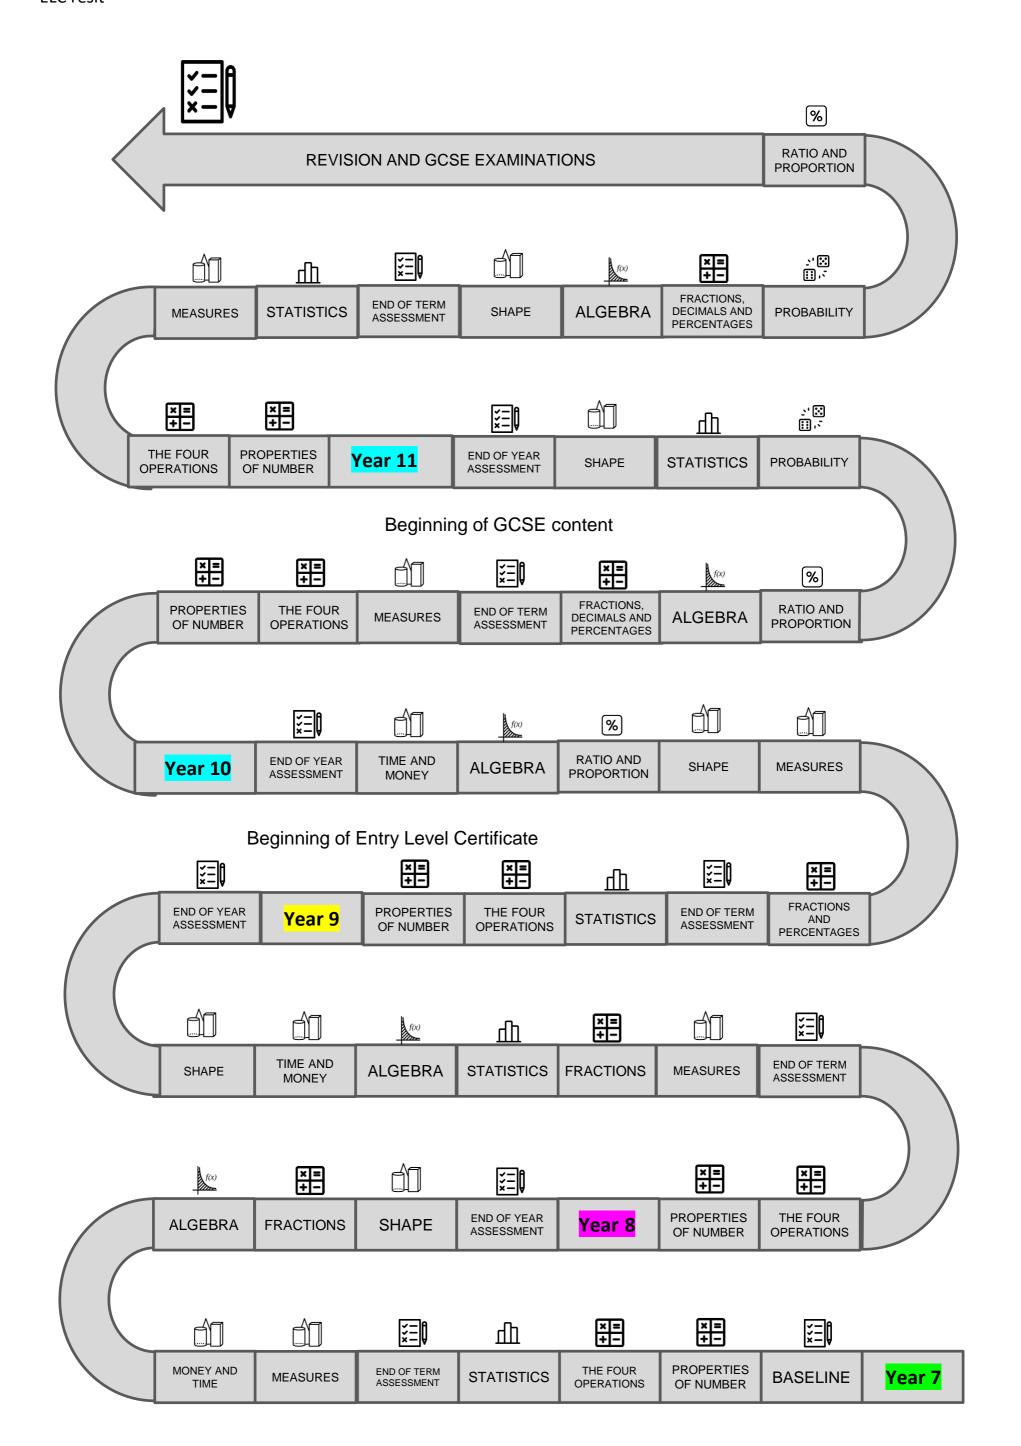

## **Grade 1-3 Post 16 options**

GCSE resit

**Level 3 Post 16 options** 

**GCSE** 

Level 1-2 Post 16 options

ELC resit

**Beginning of Entry Level Certificate**