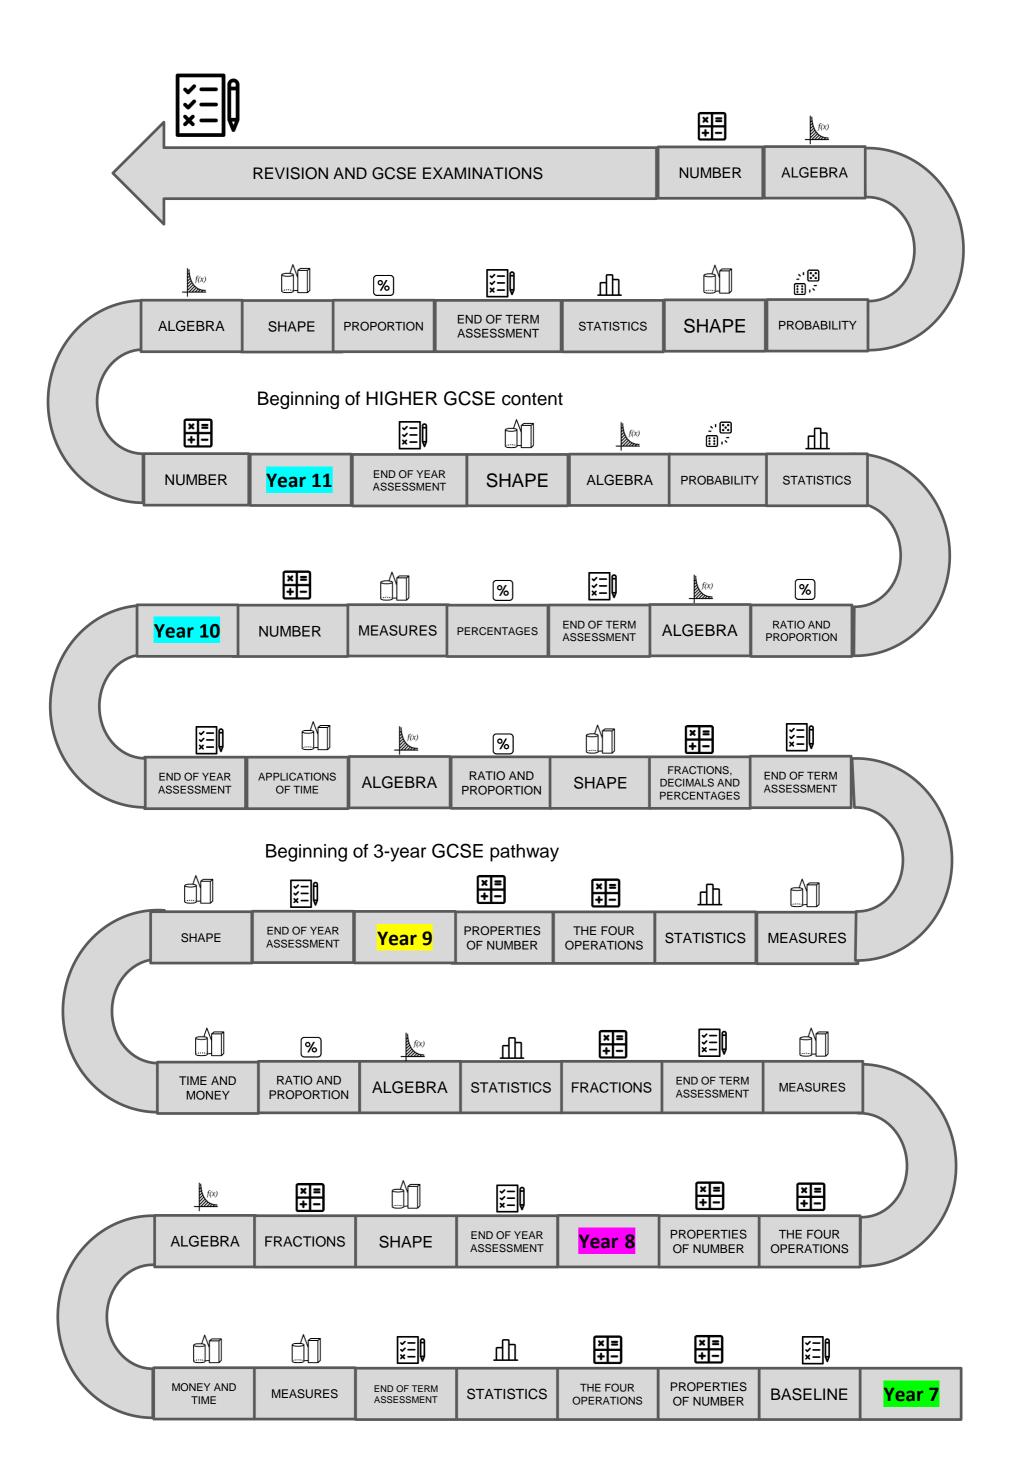

**MATHEMATICS: MAP** 

**Five Year Curriculum Map** 

**Grade 4+ College options** 

A-Levels Level 3 qualification Topic Key:

Number
Algebra
Geometry & Measure
Ratio & Proportion
Statistics
Probability

### **MATHEMATICS: Pathway A**

**Five Year Curriculum Map** 

#### **Grade 4+ College options**

A-Levels Level 3 qualification