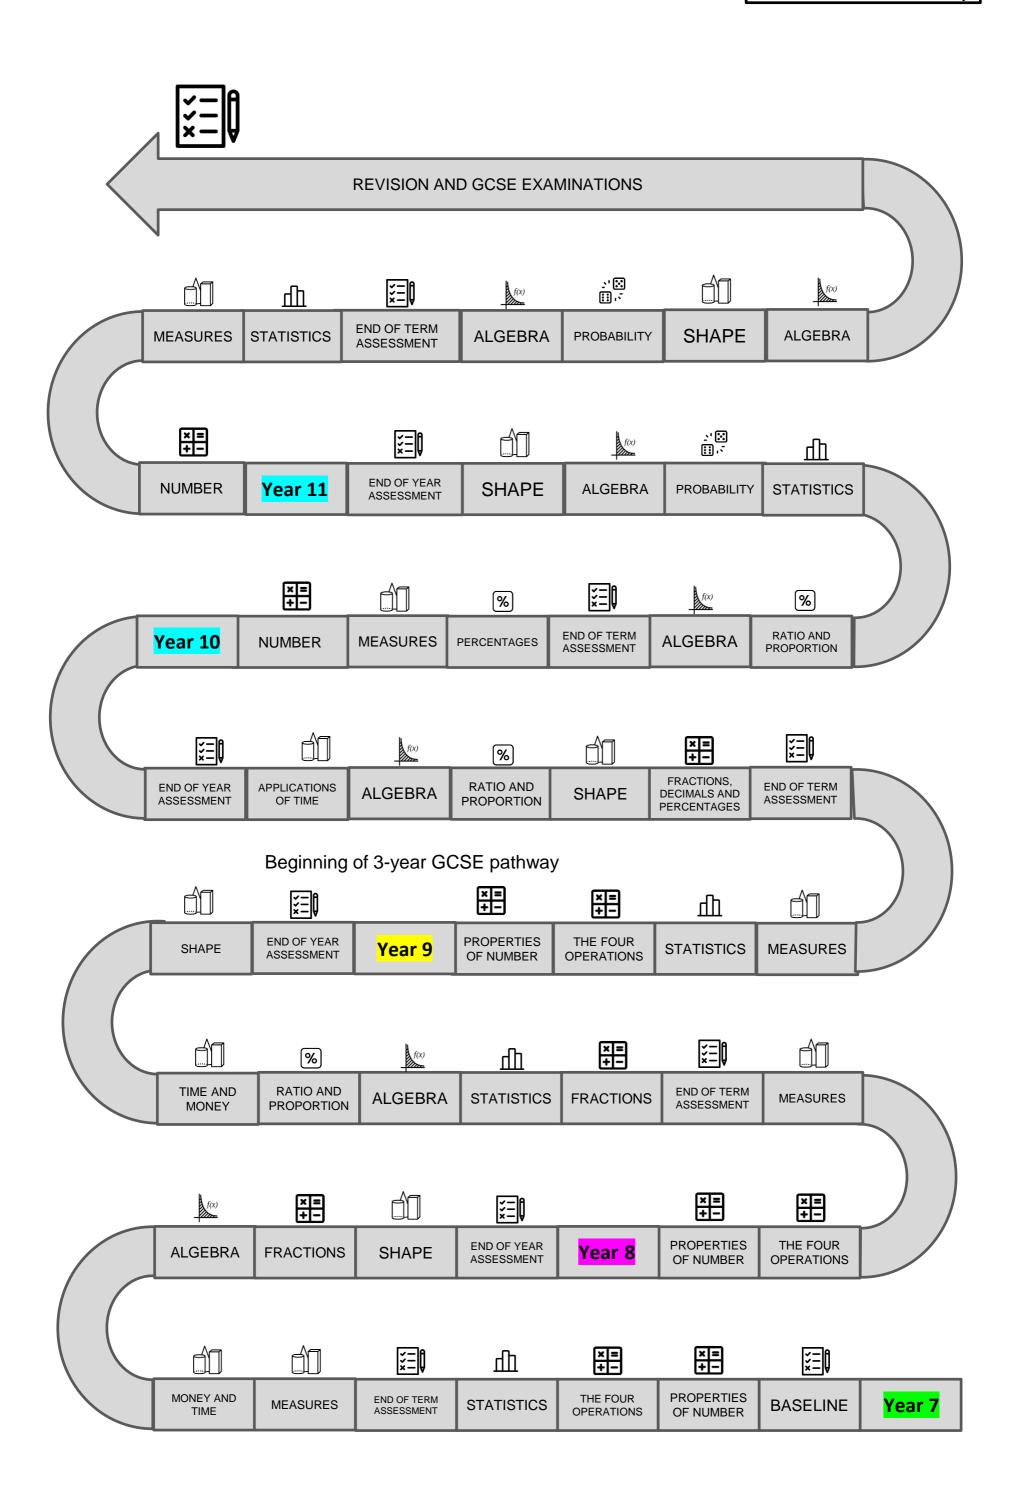

## **Grade 1-3 Post 16 options**

GCSE resit

Topic Key:
Number
Algebra
Geometry & Measure
Ratio & Proportion
Statistics
Probability

# **MATHEMATICS: Pathway B**

**Five Year Curriculum Map** 