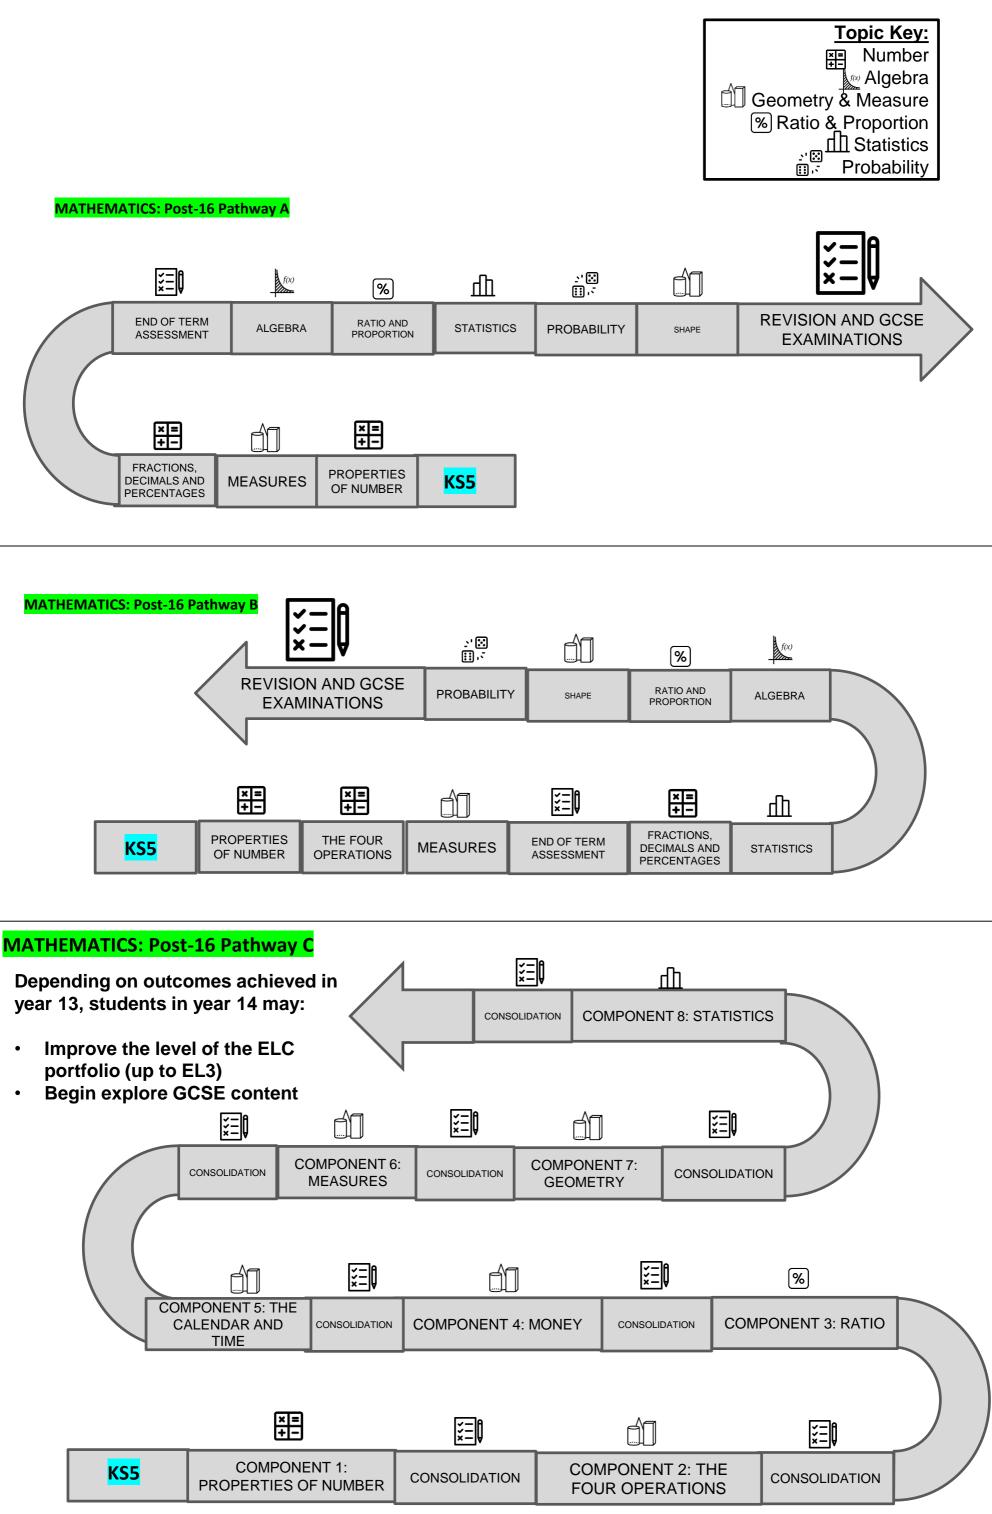

#### **Grade 4+ College options**

A-Levels Level 3 qualification

## **Grade 1-3 Post 16 options**

GCSE resit

Topic Key:
Number
Algebra
Geometry & Measure
Ratio & Proportion
Statistics
Probability